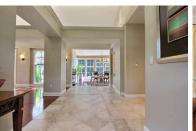

This home also features kitchen with granite counters, breakfast bar and plenty of cabinets, Great Room off kitchen with gas fireplace and glass French doors to outside patio and pool. Formal dining area, living room with high ceilings, hardwood flooring, radiant heated floors throughout, and 2 zone central air make this home comfortable and appealing for all ages. Stroll outside to enjoy the lovely, lush landscaping with sprinklers and drip system in flower beds, large in-ground pool, and outdoor kitchen for summer entertaining fun. This large ranch-style home includes an attached 2 car garage and lots of parking on site. **Don't miss the opportunity to make this home – your home!** 