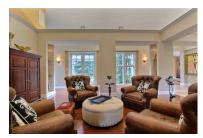

Welcoming foyer brings you into this bright, modern, open and airy home offering approximately 3,700 square feet of living space plus a partially finished basement at 1,750 square feet which includes TV area, large storage space and a utility room.

This home also features kitchen with granite counters, breakfast bar and plenty of cabinets, Great Room off kitchen with gas fireplace and glass French doors to outside patio and pool. Formal dining area, living room with high ceilings, hardwood flooring, radiant heated floors throughout, and 2 zone central air make this home comfortable and appealing for all ages. Stroll outside to enjoy the lovely, lush landscaping with sprinklers and drip system in flower beds, large in-ground pool, and outdoor kitchen for summer entertaining fun. This large ranch-style home includes an attached 2 car garage and lots of parking on site. **Don't miss the opportunity to make this home – your home!** 