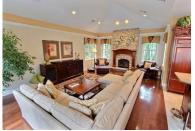

This home also features kitchen with granite counters, breakfast bar and plenty of cabinets, Great Room off kitchen with gas fireplace and glass French doors to outside patio and pool. Formal dining area, living room with high ceilings, hardwood flooring, radiant heated floors throughout, and 2 zone central air make this home comfortable and appealing for all ages. Stroll outside to enjoy the lovely, lush landscaping with sprinklers and drip system in flower beds, large in-ground pool, and outdoor kitchen for summer entertaining fun. This large ranch-style home includes an attached 2 car garage and lots of parking on site. **Don't miss the opportunity to make this home – your home!** 