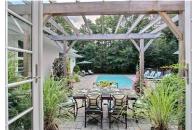

This home also features kitchen with granite counters, breakfast bar and plenty of cabinets, Great Room off kitchen with gas fireplace and glass French doors to outside patio and pool. Formal dining area, living room with high ceilings, hardwood flooring, radiant heated floors throughout, and 2 zone central air make this home comfortable and appealing for all ages. Stroll outside to enjoy the lovely, lush landscaping with sprinklers and drip system in flower beds, large in-ground pool, and outdoor kitchen for summer entertaining fun. This large ranch-style home includes an attached 2 car garage and lots of parking on site. **Don't miss the opportunity to make this home – your home!** 