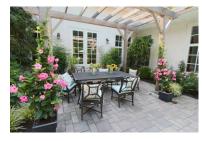

This home also features kitchen with granite counters, breakfast bar and plenty of cabinets, Great Room off kitchen with gas fireplace and glass French doors to outside patio and pool. Formal dining area, living room with high ceilings, hardwood flooring, radiant heated floors throughout, and 2 zone central air make this home comfortable and appealing for all ages. Stroll outside to enjoy the lovely, lush landscaping with sprinklers and drip system in flower beds, large in-ground pool, and outdoor kitchen for summer entertaining fun. This large ranch-style home includes an attached 2 car garage and lots of parking on site. **Don't miss the opportunity to make this home – your home!** 