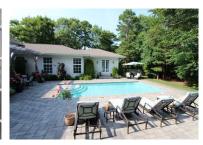

This home also features kitchen with granite counters, breakfast bar and plenty of cabinets, Great Room off kitchen with gas fireplace and glass French doors to outside patio and pool. Formal dining area, living room with high ceilings, hardwood flooring, radiant heated floors throughout, and 2 zone central air make this home comfortable and appealing for all ages. Stroll outside to enjoy the lovely, lush landscaping with sprinklers and drip system in flower beds, large in-ground pool, and outdoor kitchen for summer entertaining fun. This large ranch-style home includes an attached 2 car garage and lots of parking on site. **Don't miss the opportunity to make this home – your home!** 