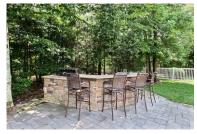

This home also features kitchen with granite counters, breakfast bar and plenty of cabinets, Great Room off kitchen with gas fireplace and glass French doors to outside patio and pool. Formal dining area, living room with high ceilings, hardwood flooring, radiant heated floors throughout, and 2 zone central air make this home comfortable and appealing for all ages. Stroll outside to enjoy the lovely, lush landscaping with sprinklers and drip system in flower beds, large in-ground pool, and outdoor kitchen for summer entertaining fun. This large ranch-style home includes an attached 2 car garage and lots of parking on site. **Don't miss the opportunity to make this home – your home!** 