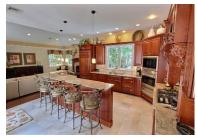

This home also features kitchen with granite counters, breakfast bar and plenty of cabinets, Great Room off kitchen with gas fireplace and glass French doors to outside patio and pool. Formal dining area, living room with high ceilings, hardwood flooring, radiant heated floors throughout, and 2 zone central air make this home comfortable and appealing for all ages. Stroll outside to enjoy the lovely, lush landscaping with sprinklers and drip system in flower beds, large in-ground pool, and outdoor kitchen for summer entertaining fun. This large ranch-style home includes an attached 2 car garage and lots of parking on site. **Don't miss the opportunity to make this home – your home!** 