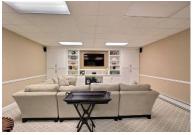

Welcoming foyer brings you into this bright, modern, open and airy home offering approximately 3,700 square feet of living space plus a partially finished basement at 1,750 square feet which includes TV area, large storage space and a utility room.