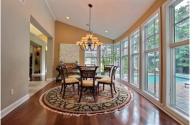

This home also features kitchen with granite counters, breakfast bar and plenty of cabinets, Great Room off kitchen with gas fireplace and glass French doors to outside patio and pool. Formal dining area, living room with high ceilings, hardwood flooring, radiant heated floors throughout, and 2 zone central air make this home comfortable and appealing for all ages. Stroll outside to enjoy the lovely, lush landscaping with sprinklers and drip system in flower beds, large in-ground pool, and outdoor kitchen for summer entertaining fun. This large ranch-style home includes an attached 2 car garage and lots of parking on site. **Don't miss the opportunity to make this home – your home!** 