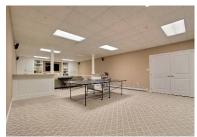

Welcoming foyer brings you into this bright, modern, open and airy home offering approximately 3,700 square feet of living space plus a partially finished basement at 1,750 square feet which includes TV area, large storage space and a utility room.