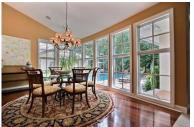

This home also features kitchen with granite counters, breakfast bar and plenty of cabinets, Great Room off kitchen with gas fireplace and glass French doors to outside patio and pool. Formal dining area, living room with high ceilings, hardwood flooring, radiant heated floors throughout, and 2 zone central air make this home comfortable and appealing for all ages. Stroll outside to enjoy the lovely, lush landscaping with sprinklers and drip system in flower beds, large in-ground pool, and outdoor kitchen for summer entertaining fun. This large ranch-style home includes an attached 2 car garage and lots of parking on site. **Don't miss the opportunity to make this home – your home!** 