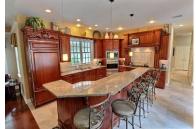

This home also features kitchen with granite counters, breakfast bar and plenty of cabinets, Great Room off kitchen with gas fireplace and glass French doors to outside patio and pool. Formal dining area, living room with high ceilings, hardwood flooring, radiant heated floors throughout, and 2 zone central air make this home comfortable and appealing for all ages. Stroll outside to enjoy the lovely, lush landscaping with sprinklers and drip system in flower beds, large in-ground pool, and outdoor kitchen for summer entertaining fun. This large ranch-style home includes an attached 2 car garage and lots of parking on site. **Don't miss the opportunity to make this home – your home!** 