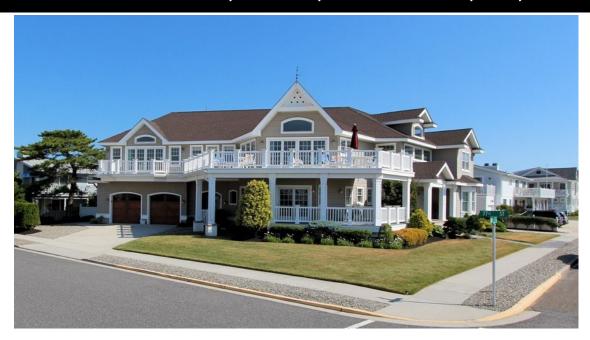

Large and spacious home on 110' x 100' corner lot. This 6 bedroom, 5 bath home is uniquely designed to capture seashore living at it's best having 4,154 square feet (approx.) which allows complete openness and easy internal flow through the entire house. Other features include: Elevator, 4 decks, 2 zone heat & air conditioning, all appliances, gas fireplace in living room, large swimming pool with spa and patio, cathedral ceilings throughout the majority of the second floor, large Master Bedroom Suite with walk-in closet and bathroom, tile flooring throughout the foyer, hallways and bathrooms and wall-to-wall carpeting throughout the remainder of the house with the exception of the living room area which also has wood flooring. First floor bedroom has a private bathroom and deck. Second floor has large decks off the Living Room (with view of ocean) and off Master Bedroom. Another deck off rear of home.