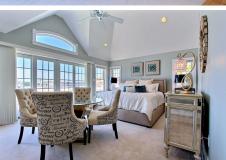

Large and spacious home on 110' x 100' corner lot. This 6 bedroom, 5 bath home is uniquely designed to capture seashore living at it's best having 4,154 square feet (approx.) which allows complete openness and easy internal flow through the entire house. Other features include: Elevator, 4 decks, 2 zone heat & air conditioning, all appliances, gas fireplace in living room, large swimming pool with spa and patio, cathedral ceilings throughout the majority of the second floor, large Master Bedroom Suite with walk-in closet and bathroom, tile flooring throughout the foyer, hallways and bathrooms and wall-to-wall carpeting throughout the remainder of the house with the exception of the living room area which also has wood flooring. First floor bedroom has a private bathroom and deck. Second floor has large decks off the Living Room (with view of ocean) and off Master Bedroom. Another deck off rear of home.