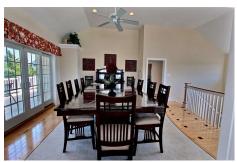

Large and spacious home on 110' x 100' corner lot. This 6 bedroom, 5 bath home is uniquely designed to capture seashore living at it's best having 4,154 square feet (approx.) which allows complete openness and easy internal flow through the entire house. Other features include: Elevator, 4 decks, 2 zone heat & air conditioning, all appliances, gas fireplace in living room, large swimming pool with spa and patio, cathedral ceilings throughout the majority of the second floor, large Master Bedroom Suite with walk-in closet and bathroom, tile flooring throughout the foyer, hallways and bathrooms and wall-to-wall carpeting throughout the remainder of the house with the exception of the living room area which also has wood flooring. First floor bedroom has a private bathroom and deck. Second floor has large decks off the Living Room (with view of ocean) and off Master Bedroom. Another deck off rear of home.