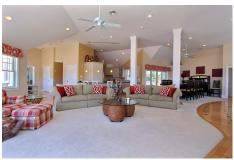

Large and spacious home on 110' x 100' corner lot. This 6 bedroom, 5 bath home is uniquely designed to capture seashore living at it's best having 4,154 square feet (approx.) which allows complete openness and easy internal flow through the entire house. Other features include: Elevator, 4 decks, 2 zone heat & air conditioning, all appliances, gas fireplace in living room, large swimming pool with spa and patio, cathedral ceilings throughout the majority of the second floor, large Master Bedroom Suite with walk-in closet and bathroom, tile flooring throughout the foyer, hallways and bathrooms and wall-to-wall carpeting throughout the remainder of the house with the exception of the living room area which also has wood flooring. First floor bedroom has a private bathroom and deck. Second floor has large decks off the Living Room (with view of ocean) and off Master Bedroom. Another deck off rear of home.