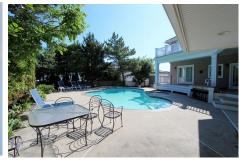

Large and spacious home on 110' x 100' corner lot. This 6 bedroom, 5 bath home is uniquely designed to capture seashore living at it's best having 4,154 square feet (approx.) which allows complete openness and easy internal flow through the entire house. Other features include: Elevator, 4 decks, 2 zone heat & air conditioning, all appliances, gas fireplace in living room, large swimming pool with spa and patio, cathedral ceilings throughout the majority of the second floor, large Master Bedroom Suite with walk-in closet and bathroom, tile flooring throughout the foyer, hallways and bathrooms and wall-to-wall carpeting throughout the remainder of the house with the exception of the living room area which also has wood flooring. First floor bedroom has a private bathroom and deck. Second floor has large decks off the Living Room (with view of ocean) and off Master Bedroom. Another deck off rear of home.